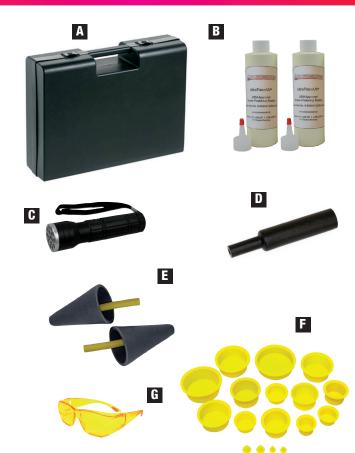

#### **KIT CONTENTS**

| A >        | Accessories Storage Case.                                 |  |
|------------|-----------------------------------------------------------|--|
|            | The (2) bottles of UltraTraceUV® smoke solution included  |  |
| <b>B</b> > | performs (500) stan-dard,                                 |  |
|            | 5 minute test cycles                                      |  |
| C >        | Combination white/UV light helps find exiting smoke and   |  |
| 6>         | UV trace at exact leak locations                          |  |
| Π.         | Diffuser unit permits testing for wind and water leaks in |  |
| D >        | vehicle passenger compartments                            |  |
| E >        | Standard adaptor cone                                     |  |
| F>         | Cap Plug Kit                                              |  |
| G >        | Glasses                                                   |  |