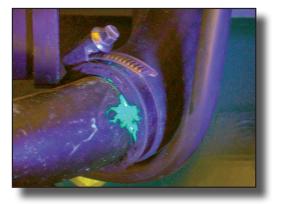

## Find Leaks with Smoke and Dye Most leaks found in less than 5 minutes!!

The  $TECNOMOTOR^{\circ}$  DIAGNOSTIC SMOKE LEAK FINDER is a full featured device allowing today's workshop to perform a whole range of vehicle leak testing.

# L/F900 Diagnostic smoke leak finder

- Eliminate comebacks.
- ➤ Find leaks quickly with smoke and dye. Most leaks found in less than 5 minutes.
- Includes Diagnostic Smoke® technology mandated by auto manufactures in 41 countries.
- > One button operation.
- > Flow meter measures leak size.
- > Vacuum / pressure decay gauge measure leak rate.
- Smoke volume control tunes the right volume for every job.
- "TEST" feature for testing with gas only (no smoke).
- > Enough solution for hundreds of tests.