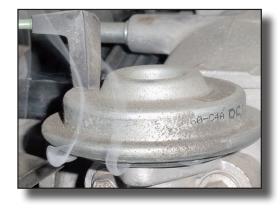

## Find Leaks with Smoke and Dye Most leaks found in less than 5 minutes!!

The  $TECNOMOTOR^{\circ}$  DIAGNOSTIC SMOKE LEAK FINDER is a full featured device allowing today's workshop to perform a whole range of vehicle leak testing.

# L/F900 Diagnostic smoke leak finder

- Eliminate comebacks.
- ➤ Find leaks quickly with smoke and dye. Most leaks found in less than 5 minutes.
- Includes Diagnostic Smoke® technology mandated by auto manufactures in 41 countries.
- > One button operation.
- > Flow meter measures leak size.
- > Vacuum / pressure decay gauge measure leak rate.
- Smoke volume control tunes the right volume for every job.
- "TEST" feature for testing with gas only (no smoke).
- > Enough solution for hundreds of tests.