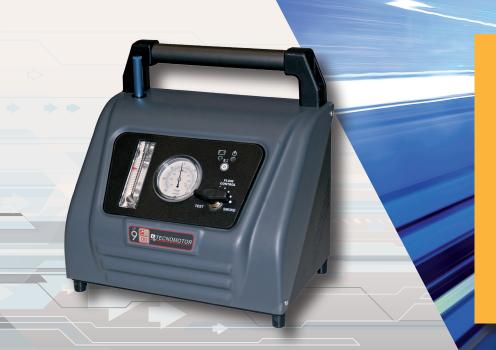

# L/F900 Diagnostic smoke leak finder

## Find Leaks with Smoke and Dye Most leaks found in less than 5 minutes!!

The  $TECNOMOTOR^{\circ}$  DIAGNOSTIC SMOKE LEAK FINDER is a full featured device allowing today's workshop to perform a whole range of vehicle leak testing.

# L/F900 Diagnostic smoke leak finder

- Eliminate comebacks.
- ➤ Find leaks quickly with smoke and dye. Most leaks found in less than 5 minutes.
- Includes Diagnostic Smoke® technology mandated by auto manufactures in 41 countries.
- > One button operation.
- > Flow meter measures leak size.
- > Vacuum / pressure decay gauge measure leak rate.
- Smoke volume control tunes the right volume for every job.
- "TEST" feature for testing with gas only (no smoke).
- > Enough solution for hundreds of tests.

#### **TECHNICAL SPECIFICATIONS**

|   | Dimensions:                           | H - 23cm x W - 34cm x L- 22.5cm |
|---|---------------------------------------|---------------------------------|
|   | Weight:                               | 6,8 kg (15 lbs)                 |
|   | Power:                                | 12 Volt DC                      |
|   | Inlet pressure:                       | 3.4 to 12 bar (50 to 175 psi)   |
|   | Output pressure:                      | 3.5 kPa   14 in H20             |
|   | Flow rate:                            | 12 LPM                          |
| - | Advanced microprocessor controlled.   |                                 |
|   | Use w/ any inert gas or workshop air. |                                 |