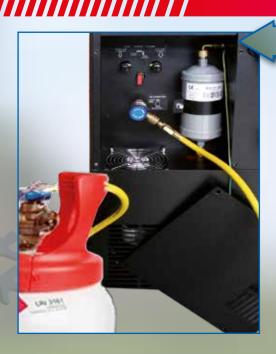

#### **RECOVERY DEVICE**

This **new function integrated in the station** allows to recover even large
quantities of refrigerant R-1234yf and to
store them in cylinders outside the station.

### **RECOVERY DEVICE - INTEGRATED FUNCTION**

ALLOWS TO RECOVER EVEN LARGE QUANTITIES OF REFRIGERANT AND TO STORE THEM IN CVI INDERS DIJECTOR THE STATION

В

**ACCESSORIES** 

C

| A > 6019000305 | Kit of leak detector                  |
|----------------|---------------------------------------|
| B > 8-66500209 | Kit of leak detector with nitrogen    |
| C > 8-66500002 | Printer                               |
| D > 8-66500203 | Easy ID, R-1234yf gas purity analyser |