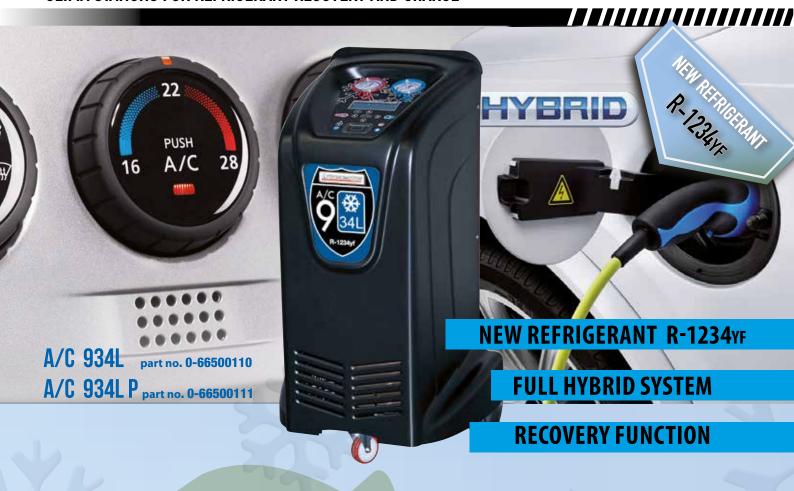

# A/C 934L

**CLIMA STATIONS FOR REFRIGERANT RECOVERY AND CHARGE** 

The range of CLIMA STATIONS FOR REFRIGERANT RECOVERY and CHARGE expands with the new model A/C 934L designed for the management of the NEW REFRIGERANT R-1234yr.

The management of the new refrigerant requires a special attention to internal ventilation before starting any daily activity and, as a consequence, the check of system proper operation.

In addition, following the line already launched with the previous A/C 930L, we **have developed the FHS (for hybrid vehicles) and Recovery function** also for the Station of the new refrigerant.

#### **MAIN FEATURES**

- Station with Automatic / Manual cycle management
- Rotary compressor.
- FHS function for hybrid vehicles
- Recovery Function
- Ventilation fan speedometer check
- Double scale for used / new oil dosing units.
- · USB port for updating the Data Base.
- Integrated printer (AC 934L P)
- Incondensable gas manual discharge.