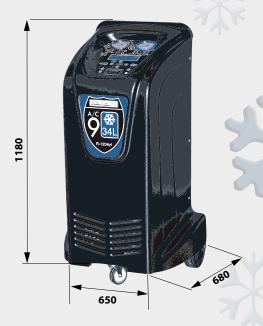

#### **DIMENSIONS**

## **TECHNICAL SPECIFICATIONS**

Refrigerant: R-1234yf

Operating temperature: 5-50 °C
 Refrigerant tank capacity: 10 Kg
 Filter capacity: 55 kg of recovered freon

Oil tank: 2 x 180 ml

Service pipes: 300 cm SAE J2888
Power supply: 220-240 V 50 Hz
Refrigerant scale: 5 g resolution

Oil scale: 1 g resolution
 Vacuum pump: 100 l/min
 Rotary compressor: 6.45 c.c.
 Dimensions: 65x68x118 cm

Weight: 85 kg